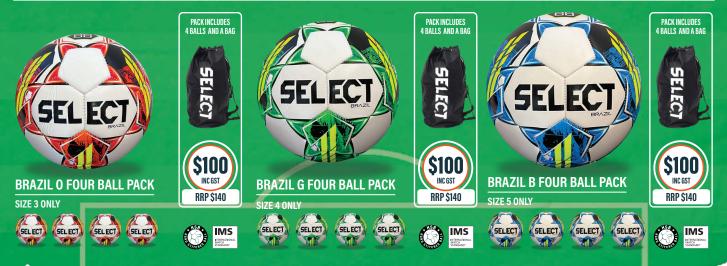

## BRAZIL 4 BALL PACK \$100 INC 65T

WA OWNDED AND OPERATED

MON - FRI 9.00am - 5.00pm SAT 9.00am - 3.00pm SUN 10.00am - 4.00pm (Sunday Dec 15th and 22nd) CANNING VALE IN STORE TIMES UP MAY VARY AV

IN STORE PICK UP & Delivery Available