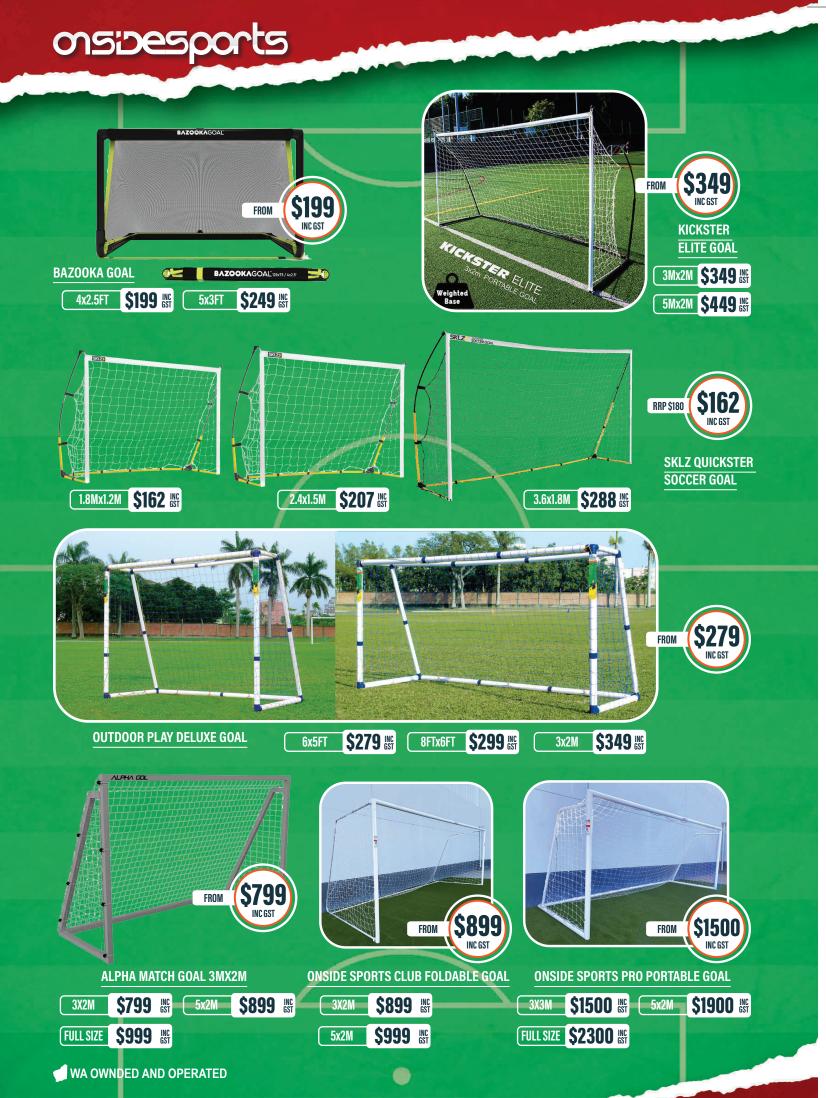

MON - FRI 9.00am - 5.00pm SAT 9.00am - 3.00pm SUN 10.00am - 4.00pm (Sunday Dec 15th and 22nd) CANNING VALE Store times May vary IN STORE PICK UP & DELIVERY AVAILABLE

## SHOP INSTORE OR ONLINE WWW.ONSIDESPORTS.COM.AU

### MALAGA STORE 🖓

A: 22 Enterprise Cres Malaga WA 6090 P:08 9248 6677 E: sales@onsidesports.com.au www.onsidesports.com.au

### CANNING VALE STORE

A: U1-257 Bannister Road, Canning Vale WA 6155 P:08 6143 3482 E: sales@onsidesports.com.au www.onsidesports.com.au



Caesar 0412 128 131 Montell 0425 178 116





# onsidesports





# GIOCA GRIP AND FOOTLESS SOCKS GIOCA

eloci

2000

100000

lana

Eloca

00000

20000

00000

20000

GIOCI

0000



0000000

onspessorts

GIOCA GRIP SOCKS



WA OWNDED AND OPERATED

onsidesports



## BRAZIL 4 BALL PACK \$100 INC 65T



WA OWNDED AND OPERATED





MON - FRI 9.00am - 5.00pm SAT 9.00am - 3.00pm SUN 10.00am - 4.00pm (Sunday Dec 15th and 22nd) CANNING VALE IN STORE TIMES UP MAY VARY AV

IN STORE PICK UP & Delivery Available

## SHOP INSTORE OR ONLINE WWW.ONSIDESPORTS.COM.AU

## MALAGA STORE 🖄

A: 22 Enterprise Cres Malaga WA 6090 P:08 9248 6677 E: sales@onsidesports.com.au www.onsidesports.com.au

#### CANNING VALE STORE 🖓

A: U1-257 Bannister Road, Canning Vale WA 6155 P:08 6143 3482 E: sales@onsidesports.com.au www.onsidesports.com.au



Caesar 0412 128