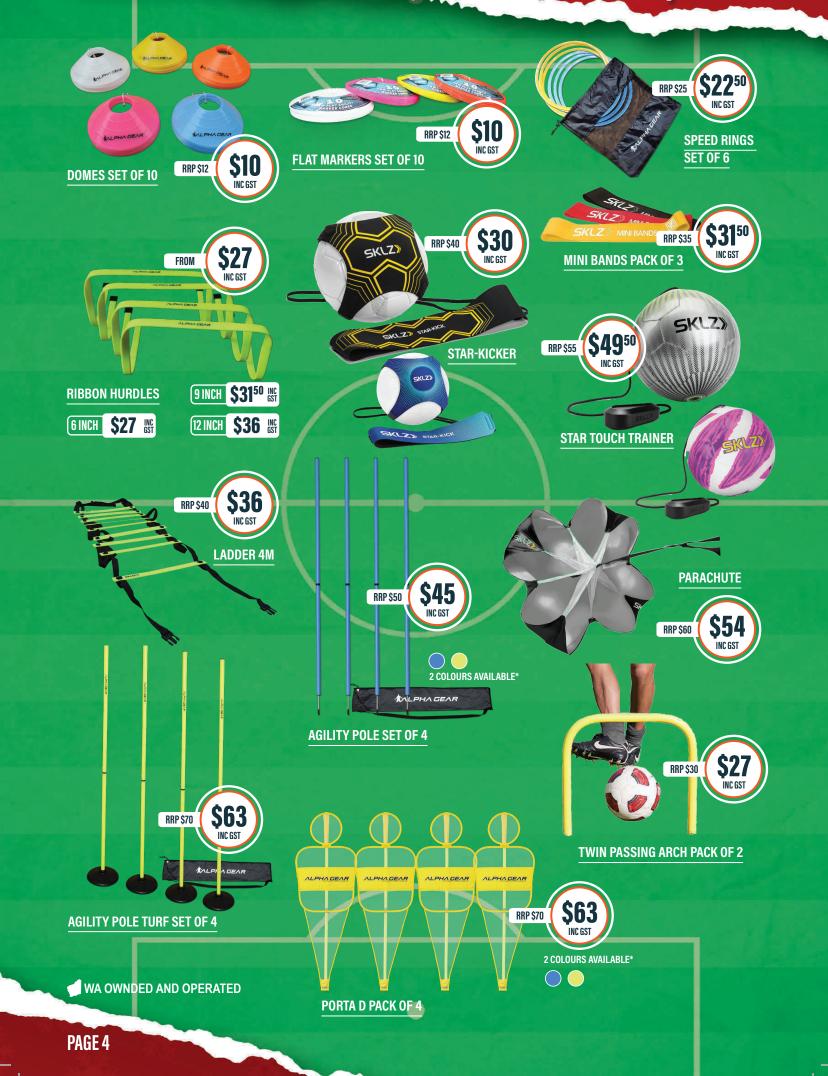

MON - FRI 9.00am - 5.00pm SAT 9.00am - 3.00pm SUN 10.00am - 4.00pm (Sunday Dec 15th and 22nd) CANNING VALE Store times May vary IN STORE PICK UP & DELIVERY AVAILABLE

## SHOP INSTORE OR ONLINE WWW.ONSIDESPORTS.COM.AU

### MALAGA STORE 🖓

A: 22 Enterprise Cres Malaga WA 6090 P:08 9248 6677 E: sales@onsidesports.com.au www.onsidesports.com.au

### CANNING VALE STORE

A: U1-257 Bannister Road, Canning Vale WA 6155 P:08 6143 3482 E: sales@onsidesports.com.au www.onsidesports.com.au



Caesar 0412 128 131 Montell 0425 178 116





# onsidesports





# GIOCA GRIP AND FOOTLESS SOCKS GIOCA

eloci

2000

100000

lana

Eloca

00000

20000

00000

20000

GIOCI

0000



0000000

onspessorts

GIOCA GRIP SOCKS



WA OWNDED AND OPERATED

onsidesports



## BRAZIL 4 BALL PACK \$100 INC 65T



WA OWNDED AND OPERATED





MON - FRI 9.00am - 5.00pm SAT 9.00am - 3.00pm SUN 10.00am - 4.00pm (Sunday Dec 15th and 22nd) CANNING VALE IN STORE TIMES UP MAY VARY AV

IN STORE PICK UP & Delivery Available

## SHOP INSTORE OR ONLINE WWW.ONSIDESPORTS.COM.AU

## MALAGA STORE 🖄

A: 22 Enterprise Cres Malaga WA 6090 P:08 9248 6677 E: sales@onsidesports.com.au www.onsidesports.com.au

#### CANNING VALE STORE 🖓

A: U1-257 Bannister Road, Canning Vale WA 6155 P:08 6143 3482 E: sales@onsidesports.com.au www.onsidesports.com.au



Caesar 0412 128 131