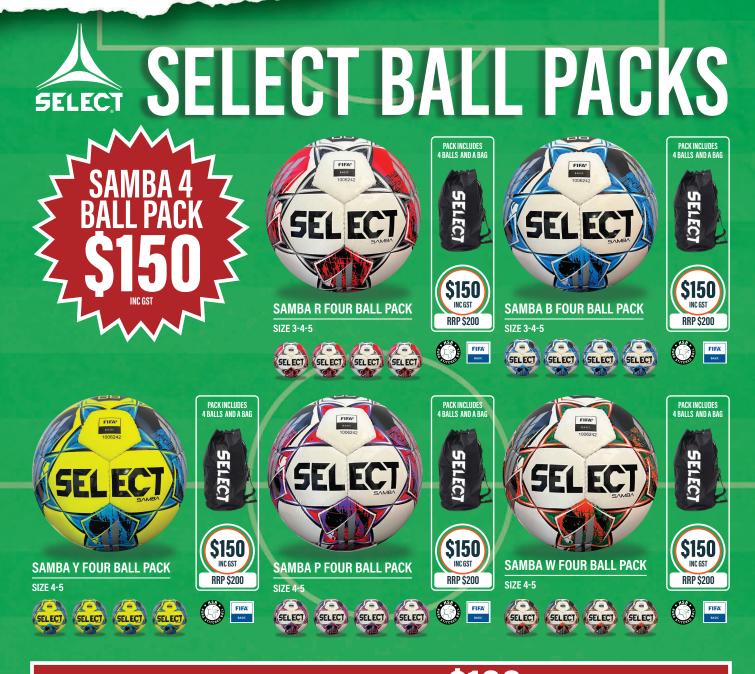

## BRAZIL 4 BALL PACK \$100 INC 65T

WA OWNDED AND OPERATED

MON - FRI 9.00am - 5.00pm SAT 9.00am - 3.00pm SUN 10.00am - 4.00pm (Sunday Dec 15th and 22nd) CANNING VALE IN STORE TIMES UP MAY VARY AV

IN STORE PICK UP & Delivery Available